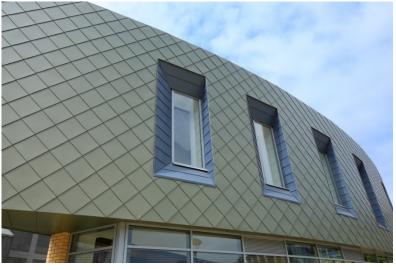

VMZINC Flat lock panels offer a simple yet elegant cladding solution that provides a longitudinal flat seam.

- 1. Wood frame
- 2. Pine Wood
- 3. Top sliding clip
- 4. Vertical VMZINC Flat Lock panel
- 5. Edge sliding clip

### **Key advantages**

- Versatile system with a traditional design,
- Vertical or horizontal installation,
- Horizontal, vertical and diamond shape,
- Interlocking with a single fold on all 4 sides,
- Recessed joints with concealed fastenings,
- Range of components offering a wide variety of all flashing details.