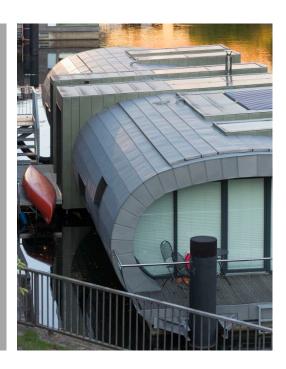

# **Hausboot, Hamburg (Germany)**

VMZINC Flat lock panel – PIGMENTO green

Daniel Wickersheim