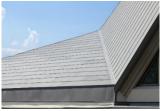

VMZINC Flat lock panels offer a simple yet elegant cladding solution that provides a longitudinal flat seam.

- 1. Wood frame
- 2. Pine Wood
- 3. Top sliding clip
- 4. Vertical VMZINC Flat Lock panel
- 5. Edge sliding clip