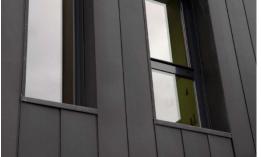

VMZINC Flat lock panels offer a simple yet elegant cladding solution that provides a longitudinal flat seam.

- 1. Wood frame
- 2. Pine Wood
- 3. Top sliding clip
- 4. Vertical VMZINC Flat Lock panel
- 5. Edge sliding clip