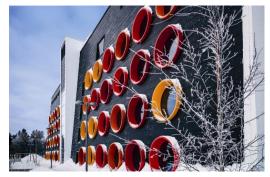

### **Gemma Observatory, Southern New Hampshire (USA)**

VMZINC Flat lock panel – QUARTZ-ZINC

Anmahian Winton Architects