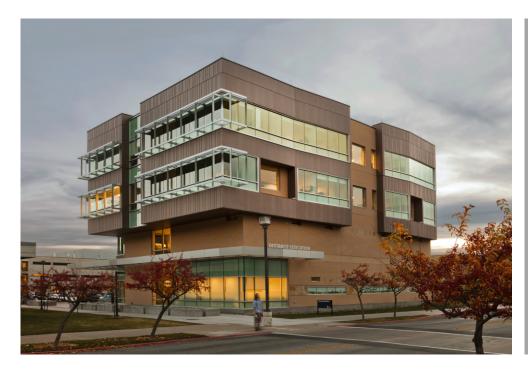

### **Utah State Usniversity, Logan (USA)**

VMZINC Flat lock panel – PIGMENTO red

VCBO Architecture, Utah State University