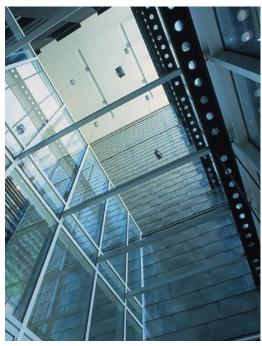

#### **Presentation**

The system involves laying the panels on a compatible wooden framework fixed to the supporting structure (masonry or metal structure).

It consists of a wall system of factory-formed panels. The rectangular-shaped panels interlock into each other on the four sides and are secured with concealed fasteners and clips.

VMZINC Flat lock panels offer a simple yet elegant cladding solution that provides a longitudinal flat seam.

- 1. Wood frame
- 2. Pine Wood
- 3. Top sliding clip
- 4. Vertical VMZINC Flat Lock panel
- 5. Edge sliding clip