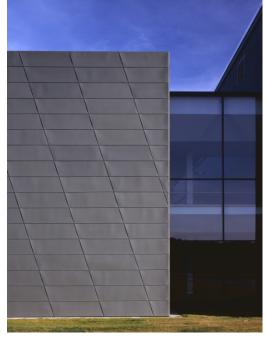

#### **Areas of application**

- New or refurbishment projects.
- Flat facades for public and office buildings or collective housing.

| Thickness          | 0.8 mm          |
|--------------------|-----------------|
| Centre to centre   | 375 mm - 285 mm |
| Weight*            | 7.83 kg/sq.m    |
| Length             | From 0,5 to 4 m |
| Width of the joint | 10 m            |