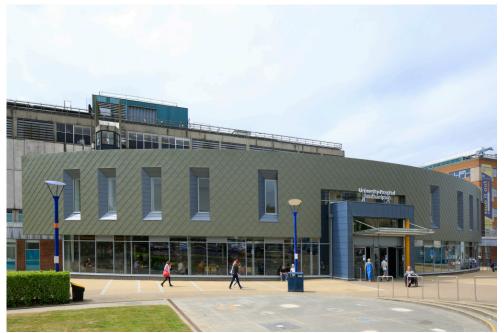

# **General Hospital, Southampton (UK)**

VMZINC Flat lock panel – PIGMENTO green

IBI Nightingale