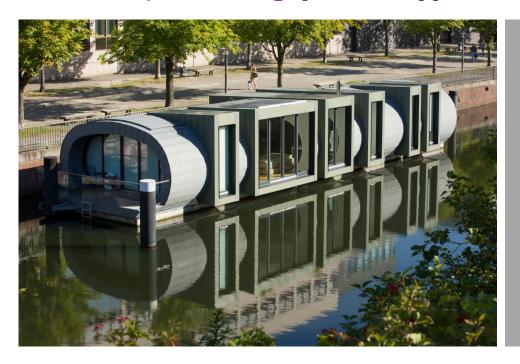

# **Hausboot, Hamburg (Germany)**

VMZINC Flat lock panel – PIGMENTO green

Daniel Wickersheim