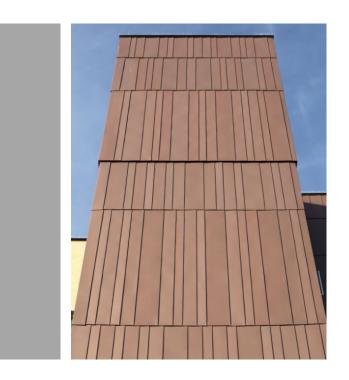

### **Utah State Usniversity, Logan (USA)**

VMZINC Flat lock panel – PIGMENTO red

VCBO Architecture, Utah State University