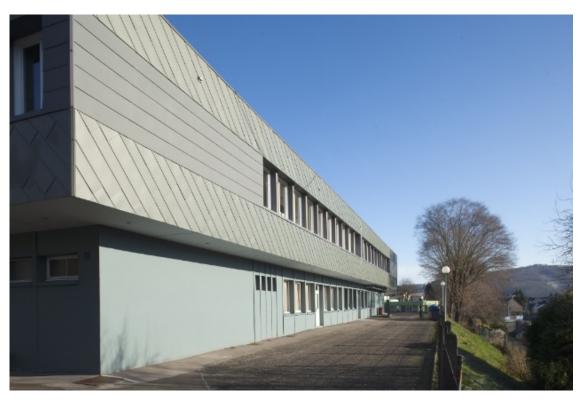

### **Key advantages**

- Versatile system with a traditional design,
- Vertical or horizontal installation,
- Horizontal, vertical and diamond shape,
- Interlocking with a single fold on all 4 sides,
- Recessed joints with concealed fastenings,
- Range of components offering a wide variety of all flashing details.