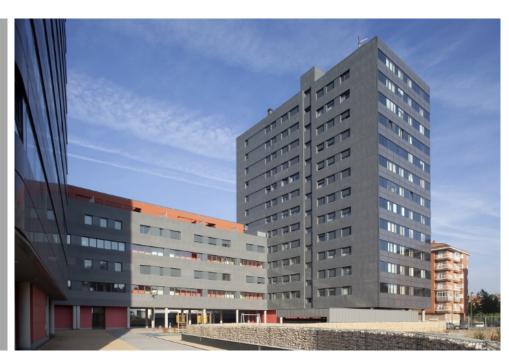

# **Europe Building, Burgos (Spain)**

VMZINC Flat lock panel – QUARTZ-ZINC

BSA proyecta