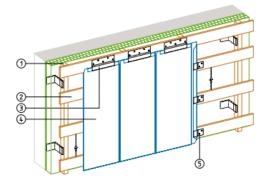

#### **Presentation**

The system involves laying the panels on a compatible wooden framework fixed to the supporting structure (masonry or metal structure).

It consists of a wall system of factory-formed panels. The rectangular-shaped panels interlock into each other on the four sides and are secured with concealed fasteners and clips.

VMZINC Flat lock panels offer a simple yet elegant cladding solution that provides a longitudinal flat seam.

- 1. Wood frame
- 2. Pine Wood
- 3. Top sliding clip
- 4. Vertical VMZINC Flat Lock panel
- 5. Edge sliding clip