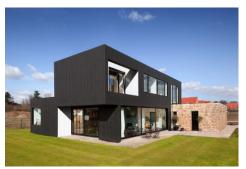

# **Individual house, Wasquehal (France)**

VMZINC Flat lock panel – ANTHRA-ZINC

Anthony Vienne