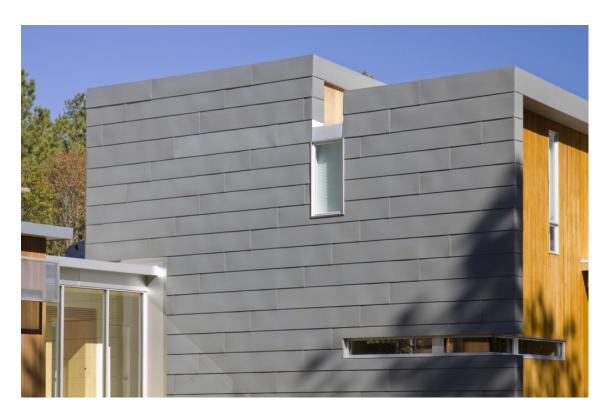

VMZINC Flat lock panels offer a simple yet elegant cladding solution that provides a longitudinal flat seam.

- 1. Wood frame
- 2. Pine Wood
- 3. Top sliding clip
- 4. Vertical VMZINC Flat Lock panel
- 5. Edge sliding clip

### **Key advantages**

- Versatile system with a traditional design,
- Vertical or horizontal installation,
- Horizontal, vertical and diamond shape,
- Interlocking with a single fold on all 4 sides,
- Recessed joints with concealed fastenings,
- Range of components offering a wide variety of all flashing details.

#### **Areas of application**

- New or refurbishment projects.
- Flat facades for public and office buildings or collective housing.

| Thickness          | 0.8 mm          |
|--------------------|-----------------|
| Centre to centre   | 375 mm - 285 mm |
| Weight*            | 7.83 kg/sq.m    |
| Length             | From 0,5 to 4 m |
| Width of the joint | 10 m            |